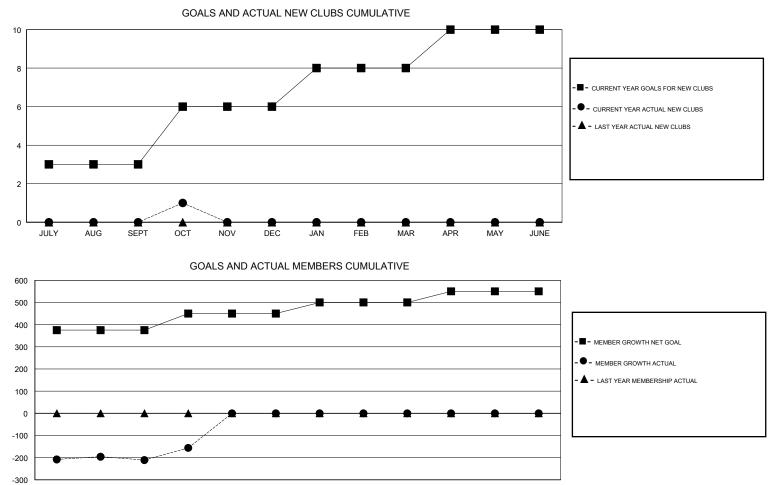

## ANIL TULSYAN GMT:

| GMT: ANIL TU  | JLSYAN        |             | LOCAT         | LOCATION INDIA        |                           |                         |                                                    |  |  |
|---------------|---------------|-------------|---------------|-----------------------|---------------------------|-------------------------|----------------------------------------------------|--|--|
|               | Club          | s           |               | Members               |                           |                         |                                                    |  |  |
|               | RESULTS FOR   | R 2017-2018 |               | RESULTS FOR 2017-2018 |                           |                         |                                                    |  |  |
| QUARTER       | NEW CLUB GOAL | NEW CLUBS   | DROPPED CLUBS | QUARTER               | MEMBER GROWTH NET<br>GOAL | MEMBER GROWTH<br>ACTUAL | DROPPED<br>MEMBERS ACTUAL<br>(including transfers) |  |  |
| JULY/AUG/SEPT | 3             | 0           | 2             | JULY/AUG/SEPT         | 375                       | 111                     | 316                                                |  |  |
| OCT/NOV/DEC   | 3             | 1           | 0             | OCT/NOV/DEC           | 75                        | 67                      | 12                                                 |  |  |
| JAN/FEB/MAR   | 2             | 0           | 0             | JAN/FEB/MAR           | 50                        | 0                       | 0                                                  |  |  |
| APR/MAY/JUNE  | 2             | 0           | 0             | APR/MAY/JUNE          | 50                        | 0                       | 0                                                  |  |  |